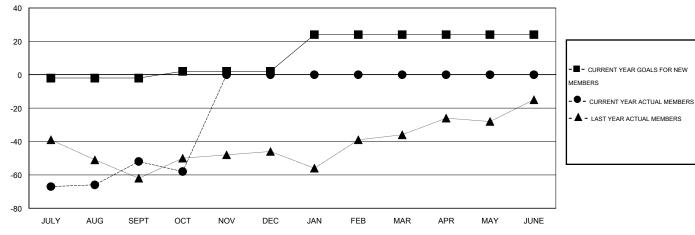

### GOALS AND ACTUAL NEW CLUBS CUMULATIVE

#### GOALS AND ACTUAL MEMBERS CUMULATIVE

| DROPPED CLUBS: 0  DROPPED MEMBERS |                | 33 CLUBS OF 49 ADDED 1 OR MORE<br>NEW MEMBERS |                                       | <u>ON</u><br>1,098 (64.47%)<br>605 (35.53%) |            |
|-----------------------------------|----------------|-----------------------------------------------|---------------------------------------|---------------------------------------------|------------|
| DECEASED CLUB CANCELLED OTHER     | 15<br>0<br>123 | CLICK HERE FOR HEALTH ASSESSMENT DATA         | FAMILY UNIT MEMBERS HEAD OF HOUSEHOLD |                                             | 381<br>188 |
| TOTAL                             | 138            |                                               | NON-HEAD OF HOUSEHOLD                 |                                             | 193        |